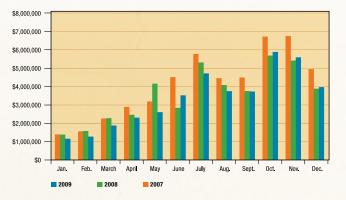

#### 2009 CRAFT, GIFT & SPECIALTY REVENUE

| Month     | Gross Business | % of Change |
|-----------|----------------|-------------|
| January   | \$1,146,100    | -17         |
| February  | \$1,261,215    | -20         |
| March     | \$1,871,500    | -17         |
| April     | \$2,298,273    | -6          |
| May       | \$2,594,782    | -8          |
| June      | \$3,514,920    | -15         |
| July      | \$4,713,126    | -11         |
| August    | \$3,741,109    | -8          |
| September | \$3,727,145    | 0           |
| October   | \$5,884,353    | 4           |
| November  | \$5,588,646    | 3           |
| December  | \$3,960,915    | 2           |
| Total     | \$40,302,084   | -6          |

#### 2008 CRAFT, GIFT & SPECIALTY REVENUE

| Month     | Gross Business | % of Change |
|-----------|----------------|-------------|
| January   | \$1,373,226    | -1          |
| February  | \$1,573,198    | 1           |
| March     | \$2,266,404    | 0           |
| April     | \$2,455,017    | -15         |
| May       | \$4,148,885    | 30          |
| June      | \$2,834,281    | -37         |
| July      | \$5,308,117    | -8          |
| August    | \$4,076,803    | -8          |
| September | \$3,745,690    | -17         |
| October   | \$5,684,851    | -15         |
| November  | \$5,416,973    | -20         |
| December  | \$3,875,411    | -22         |
| Total     | \$42,758,856   | -13         |

### 2007 CRAFT, GIFT & SPECIALTY REVENUE

| Month     | Gross Business | % of Change |
|-----------|----------------|-------------|
| January   | \$1,386,364    | -23         |
| February  | \$1,550,991    | -16         |
| March     | \$2,256,020    | -21         |
| April     | \$2,885,734    | -14         |
| May       | \$3,180,675    | -9          |
| June      | \$4,505,430    | -11         |
| July      | \$5,774,710    | -12         |
| August    | \$4,448,580    | -5          |
| September | \$4,488,686    | -14         |
| October   | \$6,718,451    | -12         |
| November  | \$6,748,351    | -8          |
| December  | \$4,944,041    | -1          |
| Total     | \$48,888,033   | -11         |