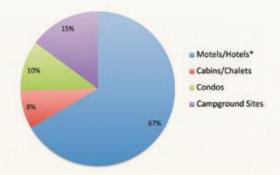

# LODGING

| Lodging          | 2009 Total # Units | 2008 Total # Units |  |
|------------------|--------------------|--------------------|--|
| Motels/Hotels*   | 8,448              | 8,444              |  |
| Cabins/Chalets   | 1,022              | 1,020              |  |
| Condos           | 1,331              | 1,373              |  |
| Campground Sites | 1,892              | 1,892              |  |
| Total Lodging    | 12,693             | 12,729             |  |