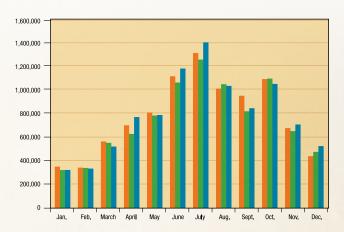

# 2009 GREAT SMOKY MOUNTAINS VISITATION

| Month     | Visitor Count | % of Change |
|-----------|---------------|-------------|
| January   | 323,614       | 0           |
| February  | 334,515       | -2          |
| March     | 521,140       | -6          |
| April     | 770,858       | 23          |
| May       | 788,974       | 1           |
| June      | 1,181,938     | 11          |
| July      | 1,404,034     | 12          |
| August    | 1,035,277     | -1          |
| September | 845,655       | 3           |
| October   | 1,052,137     | -4          |
| November  | 708,797       | 9           |
| December  | 524,771       | 10          |
| Total     | 9,491,710     | 5           |

# 2008 GREAT SMOKY MOUNTAINS VISITATION

| Month     | Visitor Count | % of Change |
|-----------|---------------|-------------|
| January   | 322,865       | -8          |
| February  | 340,558       | 1           |
| March     | 553,078       | -2          |
| April     | 628,593       | -10         |
| May       | 783,847       | -3          |
| June      | 1,063,589     | -5          |
| July      | 1,257,396     | -4          |
| August    | 1,049,206     | 4           |
| September | 819,816       | -14         |
| October   | 1,096,711     | 0           |
| November  | 652,023       | -4          |
| December  | 476,328       | 8           |
| Total     | 9,044,010     | -4          |

# 2007 GREAT SMOKY MOUNTAINS VISITATION

| Month     | Visitor Count | % of Change |
|-----------|---------------|-------------|
| January   | 350,818       | -4          |
| February  | 342,540       | 3           |
| March     | 564,878       | 1           |
| April     | 701,353       | -3          |
| May       | 810,438       | 11          |
| June      | 1,116,371     | 0           |
| July      | 1,313,210     | 3           |
| August    | 1,011,693     | 10          |
| September | 951,432       | 2           |
| October   | 1,092,798     | -3          |
| November  | 677,203       | -18         |
| December  | 439,519       | -12         |
| Total     | 9,372,253     | 1           |