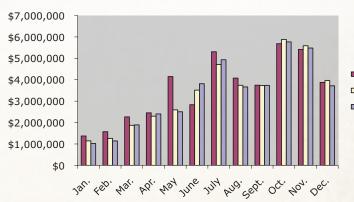

# 2010 CRAFT, GIFT & SPECIALTY REVENUE

| Month     | Gross Business | % of Change |
|-----------|----------------|-------------|
| January   | \$1,022,703    | -11         |
| February  | \$1,141,327    | -10         |
| March     | \$1,892,057    | 1           |
| April     | \$2,403,058    | 5           |
| May       | \$2,504,791    | -3          |
| June      | \$3,814,614    | 9           |
| July      | \$4,934,330    | 5           |
| August    | \$3,664,217    | -2          |
| September | \$3,737,067    | 0           |
| October   | \$5,767,150    | -2          |
| November  | \$5,481,144    | -2          |
| December  | \$3,718,065    | -6          |
| Total     | \$40,080,523   | -1          |

## 2009 CRAFT, GIFT & SPECIALTY REVENUE

| Month     | Gross Business | % of Change |
|-----------|----------------|-------------|
| January   | \$1,146,100    | -17         |
| February  | \$1,261,215    | -20         |
| March     | \$1,871,500    | -17         |
| April     | \$2,298,273    | -6          |
| May       | \$2,594,782    | -8          |
| June      | \$3,514,920    | -15         |
| July      | \$4,713,126    | -11         |
| August    | \$3,741,109    | -8          |
| September | \$3,727,145    | 0           |
| October   | \$5,884,353    | 4           |
| November  | \$5,588,646    | 3           |
| December  | \$3,960,915    | 2           |
| Total     | \$40,302,084   | -6          |

# 2008 CRAFT, GIFT & SPECIALTY REVENUE

| Month     | <b>Gross Business</b> | % of Change |
|-----------|-----------------------|-------------|
| January   | \$1,373,226           | -1          |
| February  | \$1,573,198           | 1           |
| March     | \$2,266,404           | 0           |
| April     | \$2,455,017           | -15         |
| May       | \$4,148,885           | 30          |
| June      | \$2,834,281           | -37         |
| July      | \$5,308,117           | -8          |
| August    | \$4,076,803           | -8          |
| September | \$3,745,690           | -17         |
| October   | \$5,684,851           | -15         |
| November  | \$5,416,973           | -20         |
| December  | \$3,875,411           | -22         |
| Total     | \$42,758,856          | -13         |