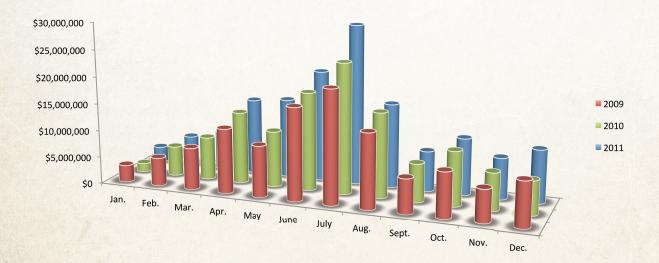

### 2011 AMUSEMENT REVENUE

| Month     | Tax Collected at 2.5%* | <b>Gross Business</b> | % of Change** |
|-----------|------------------------|-----------------------|---------------|
| January   | \$53,707               | \$2,942,174           | 64            |
| February  | \$114,024              | \$5,691,718           | 19            |
| March     | \$150,984              | \$7,201,834           | -3            |
| April     | \$221,139              | \$14,014,416          | -16           |
| May       | \$253,355              | \$14,638,366          | 8             |
| June      | \$340,807              | \$20,493,079          | -9            |
| July      | \$459,367              | \$29,504,134          | -2            |
| August    | \$301,388              | \$15,544,463          | -17           |
| September | \$191,456              | \$7,451,705           | -10           |
| October   | \$237,610              | \$10,492,195          | -11           |
| November  | \$199,245              | \$7,635,313           | 3             |
| December  | \$232,244              | \$9,824,077           | 53            |
| Total     | \$2,755,326            | \$145,435,485         | -3            |

## 2010 AMUSEMENT REVENUE

| Month     | Tax Collected at 2% | Gross Business | % of Change |
|-----------|---------------------|----------------|-------------|
| January   | \$31,416            | \$1,582,647    | -50         |
| February  | \$109,487           | \$5,500,961    | 6           |
| March     | \$157,178           | \$7,902,739    | 2           |
| April     | \$263,203           | \$13,233,069   | 11          |
| May       | \$205,128           | \$10,317,010   | 9           |
| June      | \$359,220           | \$18,069,992   | 6           |
| July      | \$478,325           | \$24,020,520   | 15          |
| August    | \$311,080           | \$15,655,210   | 13          |
| September | \$139,330           | \$7,071,829    | 10          |
| October   | \$200,377           | \$10,047,454   | 20          |
| November  | \$142,348           | \$6,936,936    | 14          |
| December  | \$120,944           | \$6,289,083    | -25         |
| Total     | \$2,518,036         | \$126,627,450  | 7           |

## 2009 AMUSEMENT REVENUE

| Month     | Tax Collected at 2% | Gross Business | % of Change |
|-----------|---------------------|----------------|-------------|
| January   | \$62,511            | \$3,135,275    | 62          |
| February  | \$103,343           | \$5,185,700    | 2           |
| March     | \$153,954           | \$7,723,070    | -19         |
| April     | \$231,042           | \$11,938,154   | 2           |
| May       | \$189,196           | \$9,479,657    | -8          |
| June      | \$339,643           | \$17,080,250   | -6          |
| July      | \$415,112           | \$20,914,655   | -8          |
| August    | \$274,787           | \$13,834,814   | -6          |
| September | \$126,805           | \$6,433,583    | -11         |
| October   | \$172,468           | \$8,394,397    | 1           |
| November  | \$119,956           | \$6,100,176    | -22         |
| December  | \$165,369           | \$8,334,482    | 10          |
| Total     | \$2,354,186         | \$118,554,213  | -5          |