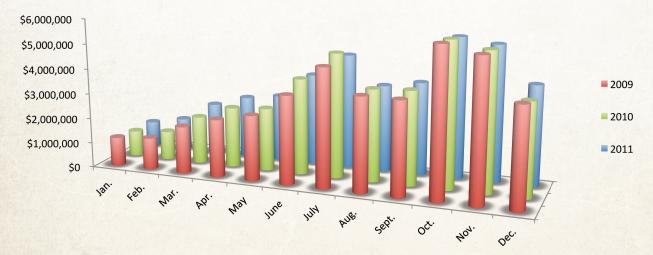

### 2011 CRAFT, GIFT & SPECIALTY REVENUE

| Month     | Gross Business | % of Change |
|-----------|----------------|-------------|
| January   | \$1,028,689    | 1           |
| February  | \$1,296,702    | 14          |
| March     | \$2,058,102    | 9           |
| April     | \$2,475,532    | 3           |
| May       | \$2,667,995    | 7           |
| June      | \$3,650,354    | -4          |
| July      | \$4,566,926    | -7          |
| August    | \$3,461,995    | -6          |
| September | \$3,701,510    | -1          |
| October   | \$5,592,281    | -3          |
| November  | \$5,402,802    | -1          |
| December  | \$3,977,787    | 7           |
| Total     | \$39 880 675   | 0           |

### 2009 CRAFT, GIFT & SPECIALTY REVENUE

| Month     | <b>Gross Business</b> | % of Change |
|-----------|-----------------------|-------------|
| January   | \$1,146,100           | -17         |
| February  | \$1,261,215           | -20         |
| March     | \$1,871,500           | -17         |
| April     | \$2,298,273           | -6          |
| May       | \$2,594,782           | -8          |
| June      | \$3,514,920           | -15         |
| July      | \$4,713,126           | -11         |
| August    | \$3,741,109           | -8          |
| September | \$3,727,145           | 0           |
| October   | \$5,884,353           | 4           |
| November  | \$5,588,646           | 3           |
| December  | \$3,960,915           | 2           |
| Total     | \$40,302,084          | -6          |

## 2010 CRAFT, GIFT & SPECIALTY REVENUE

| Month     | Gross Business | % of Change |
|-----------|----------------|-------------|
| January   | \$1,022,703    | -11         |
| February  | \$1,141,327    | -10         |
| March     | \$1,892,057    | 1           |
| April     | \$2,403,058    | 5           |
| May       | \$2,504,791    | -3          |
| June      | \$3,814,614    | 9           |
| July      | \$4,934,330    | 5           |
| August    | \$3,664,217    | -2          |
| September | \$3,737,067    | 0           |
| October   | \$5,767,150    | -2          |
| November  | \$5,481,144    | -2          |
| December  | \$3,718,065    | -6          |
| Total     | \$40,080,523   | -1          |