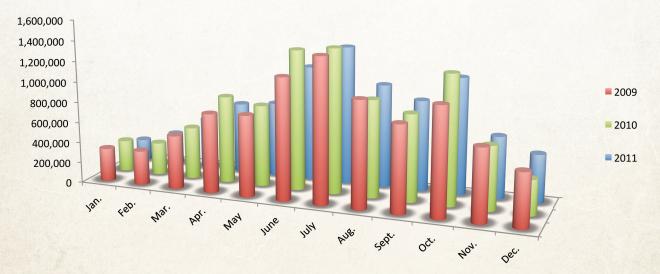

### 2011 GREAT SMOKY MOUNTAINS VISITATION

| Month     | Visitor Count | % of Change |
|-----------|---------------|-------------|
| January   | 214,609       | -29         |
| February  | 315,207       | 32          |
| March     | 502,501       | -1          |
| April     | 690,037       | -19         |
| May       | 727,237       | -8          |
| June      | 1,121,001     | -18         |
| July      | 1,342,493     | -4          |
| August    | 1,002,604     | 6           |
| September | 882,270       | 4           |
| October   | 1,133,530     | -10         |
| November  | 605,744       | -3          |
| December  | 471,602       | 38          |
| Total     | 9.008.835     | -5          |

# 2009 GREAT SMOKY MOUNTAINS VISITATION

| Month     | Visitor Count | % of Change |
|-----------|---------------|-------------|
| January   | 323,614       | 0           |
| February  | 334,515       | -2          |
| March     | 521,140       | -6          |
| April     | 770,858       | 23          |
| May       | 788,974       | 1           |
| June      | 1,181,938     | 11          |
| July      | 1,404,034     | 12          |
| August    | 1,035,277     | -1          |
| September | 845,655       | 3           |
| October   | 1,052,137     | -4          |
| November  | 708,797       | 9           |
| December  | 524,771       | 10          |
| Total     | 9,491,710     | 5           |

## 2010 GREAT SMOKY MOUNTAINS **VISITATION**

| Month     | Visitor Count | % of Change |  |
|-----------|---------------|-------------|--|
| January   | 303,318       | -6          |  |
| February  | 239,587       | -28         |  |
| March     | 505,950       | -3          |  |
| April     | 848,946       | 10          |  |
| May       | 792,980       | 1 /         |  |
| June      | 1,359,978     | 15          |  |
| July      | 1,403,978     | 0           |  |
| August    | 947,311       | -9          |  |
| September | 845,410       | 0           |  |
| October   | 1,252,357     | 19          |  |
| November  | 621,211       | -12         |  |
| December  | 342,512       | -35         |  |
| Total     | 9.463.538     | 0           |  |