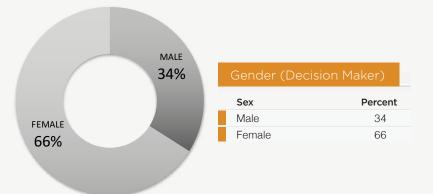

|  |
|---------------------|------------|--|
| Season              | Party Size |  |
| Summer              | 4.0        |  |
| Fall                | 3.7        |  |
| Winter              | 4.0        |  |
| Spring              | 3.8        |  |

| Average Spending* |         |  |
|-------------------|---------|--|
| Season            | Budget  |  |
| Summer            | \$1,507 |  |
| Fall              | \$1,404 |  |
| Winter            | \$1,298 |  |
| Spring            | \$1,417 |  |
|                   |         |  |

| Average Length of Stay* |      |  |
|-------------------------|------|--|
| Season                  | Days |  |
| Summer                  | 3.3  |  |
| Fall                    | 3.4  |  |
| Winter                  | 3.7  |  |
| Spring                  | 3.5  |  |





| Average Age* |         |
|--------------|---------|
| Demo         | Percent |
| 18-24        | 11      |
| 25-34        | 16      |
| 35-49        | 22      |
| 50-64        | 30      |
| 65+          | 22      |
|              |         |



\*Based on 2015 Product Definition and Visitor Tracking Studies

Percent