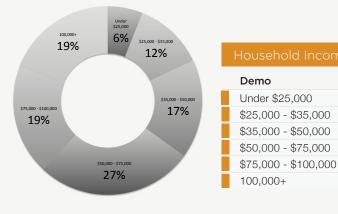

|

| Average Spending* |         |  |
|-------------------|---------|--|
| Season            | Budget  |  |
| Summer            | \$1,507 |  |
| Fall              | \$1,404 |  |
| Winter            | \$1,298 |  |
| Spring            | \$1,417 |  |
|                   |         |  |

| Average Length of Stay* |      |  |
|-------------------------|------|--|
| Season                  | Days |  |
| Summer                  | 3.3  |  |
| Fall                    | 3.4  |  |
| Winter                  | 3.7  |  |
| Spring                  | 3.5  |  |





| Average Age* |         |
|--------------|---------|
| Demo         | Percent |
| 18-24        | 11      |
| 25-34        | 16      |
| 35-49        | 22      |
| 50-64        | 30      |
| 65+          | 22      |
|              |         |



\*Based on 2015 Product Definition and Visitor Tracking Studies

Percent