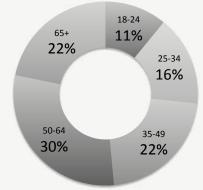

| Average Age* |         |
|--------------|---------|
| Demo         | Percent |
| 18-24        | 11      |
| 25-34        | 16      |
| 35-49        | 22      |
| 50-64        | 30      |
| 65+          | 22      |
|              |         |