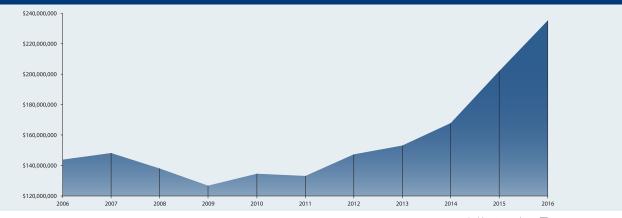

| PRIOR YEARS |                |          |
|-------------|----------------|----------|
| Year        | Gross Business | % Change |
| 2000        | \$ 113,513,653 | 3        |
| 2001        | \$ 120,123,317 | 6        |
| 2002        | \$ 124,773,760 | 4        |
| 2003        | \$ 125,443,146 | 1        |
| 2004        | \$ 129,811,102 | 3        |
| 2005        | \$ 135,041,319 | 4        |
| 2006        | \$ 143,881,289 | 7        |
| 2007        | \$ 148,156,932 | 3        |
| 2008        | \$ 138,167,536 | -7       |
| 2009        | \$ 126,913,639 | -8       |
| 2010        | \$ 134,749,909 | 6        |
| 2011        | \$ 133,185,915 | -1       |
| 2012        | \$ 147,295,072 | 11       |
| 2013        | \$ 153,094,669 | 4        |
|             |                |          |