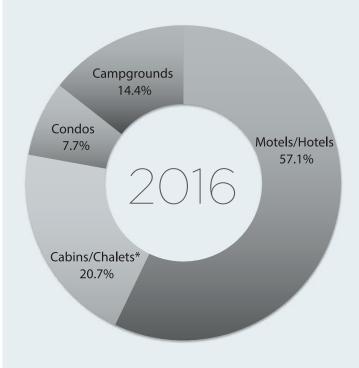

<sup>\*</sup>Based on Product Definition Study

| Lodging Units*  |            |                  |
|-----------------|------------|------------------|
| Lodging         | 2016 Units | % of Total Units |
| Motels/Hotels   | 8,490      | 57.1%            |
| Cabins/Chalets* | 3,082      | 20.7%            |
| Condos          | 1,151      | 7.7%             |
| Campgrounds     | 2,139      | 14.4%            |
| Total Lodging   | 14,862     |                  |
|                 |            |                  |