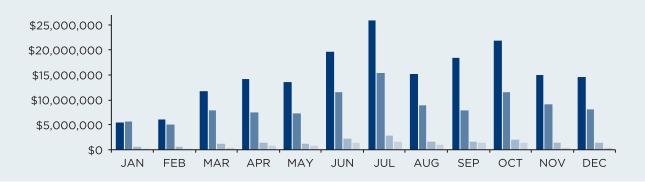

Within Sevier County, there is fierce competition to attract overnight visitors. As a result, Pigeon Forge continues to add new accommodations to enhance the city's offerings.

■ Historic Revenue

| 2016° |    |              |          |
|-------|----|--------------|----------|
|       |    |              |          |
| Month | Gr | oss Business | % Change |
| JAN   | \$ | 8,401,740    | 20       |
| FEB   | \$ | 8,021,537    | 13       |
| MAR   | \$ | 15,388,273   | 40       |
| APR   | \$ | 17,687,563   | 20       |
| MAY   | \$ | 17,263,172   | 13       |
| JUN   | \$ | 25,416,469   | 17       |
| JUL   | \$ | 33,835,647   | 18       |
| AUG   | \$ | 19,364,115   | 5        |
| SEP   | \$ | 23,047,252   | 12       |
| OCT   | \$ | 27,702,344   | 12       |
| NOV   | \$ | 20,738,539   | 17       |
| DEC   | \$ | 18,490,661   | 21       |
| TOTAL | \$ | 235,357,312  | 16       |
|       |    |              |          |