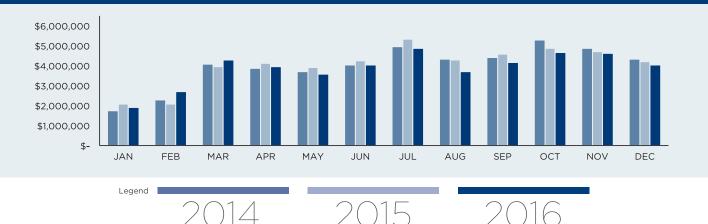

5

| 2016* |     |              |          |  |  |
|-------|-----|--------------|----------|--|--|
| Month | Gro | oss Business | % Change |  |  |
| JAN   | \$  | 1,917,736    | -7       |  |  |
| FEB   | \$  | 2,703,301    | 29       |  |  |
| MAR   | \$  | 4,303,473    | 9        |  |  |
| APR   | \$  | 3,936,694    | -5       |  |  |
| MAY   | \$  | 3,568,539    | -9       |  |  |
| JUN   | \$  | 4,037,921    | -5       |  |  |
| JUL   | \$  | 4,882,014    | -9       |  |  |
| AUG   | \$  | 3,710,428    | -13      |  |  |
| SEP   | \$  | 4,184,890    | -9       |  |  |
| OCT   | \$  | 4,677,275    | -4       |  |  |
| NOV   | \$  | 4,636,029    | -2       |  |  |
| DEC   | \$  | 4,021,277    | -4       |  |  |
| TOTAL | \$  | 46,579,577   | -4       |  |  |

| 2014* |     |      |           |    |        |          |
|-------|-----|------|-----------|----|--------|----------|
| 2014  |     |      |           |    |        |          |
| Mor   | nth | Gros | s Busines | ss | % Char | nge      |
| JAN   | l   | \$   | 1,744,28  | 34 | -13    | 3        |
| FEB   |     | \$   | 2,290,84  | 7  | -12    | 2        |
| MAF   | 7   | \$   | 4,083,65  | 51 | C      | )        |
| APF   | }   | \$   | 3,879,19  | 93 | -10    | )        |
| MAY   | (   | \$   | 3,698,80  | )1 | -2     | 2        |
| JUN   | l   | \$   | 4,047,65  | 51 | -10    | )        |
| JUL   |     | \$   | 4,967,55  | 57 | -3     | }        |
| AUG   | à   | \$   | 4,347,49  | 93 | -1     |          |
| SEP   | )   | \$   | 4,427,05  | 57 | -6     | 6        |
| OCT   | Г   | \$   | 5,288,80  | )6 | -5     | 5        |
| NO\   | /   | \$   | 4,888,42  | 25 | C      | )        |
| DEC   | )   | \$   | 4,314,31  | 4  | C      | )        |
| TOT   | AL  | \$   | 47,978,07 | '9 | -5     | <u>,</u> |