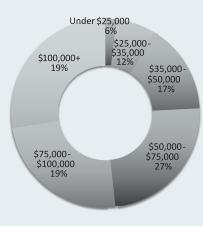

| Percent |
|---------|
| 3       |
| 17      |
| 23      |
| 18      |
| 24      |
| 15      |
|         |

|  | Household Income*    |         |  |  |
|--|----------------------|---------|--|--|
|  |                      |         |  |  |
|  | Demo                 | Percent |  |  |
|  | Under \$25,000       | 6       |  |  |
|  | \$25,000 - \$35,000  | 12      |  |  |
|  | \$35,000 - \$50,000  | 17      |  |  |
|  | \$50,000 - \$75,000  | 27      |  |  |
|  | \$75,000 - \$100,000 | 19      |  |  |
|  | 100,000+             | 19      |  |  |