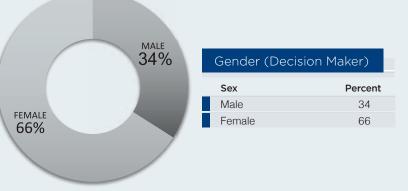

۲

۲

| Point of Origin |         |
|-----------------|---------|
| City Type       | Percent |
| Town/Rural      | 46      |
| Rural           | 17      |
| Town            | 14      |
| Suburban        | 13      |
| Second City     | 8       |
| Urban           | 2       |
|                 |         |