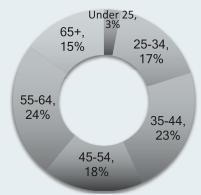

| Percent |
|---------|
| 3       |
| 17      |
| 23      |
| 18      |
| 24      |
| 15      |
|         |

|  | Household Income*    |         |  |  |
|--|----------------------|---------|--|--|
|  |                      |         |  |  |
|  | Demo                 | Percent |  |  |
|  | Under \$25,000       | 6       |  |  |
|  | \$25,000 - \$35,000  | 12      |  |  |
|  | \$35,000 - \$50,000  | 17      |  |  |
|  | \$50,000 - \$75,000  | 27      |  |  |
|  | \$75,000 - \$100,000 | 19      |  |  |
|  | 100,000+             | 19      |  |  |