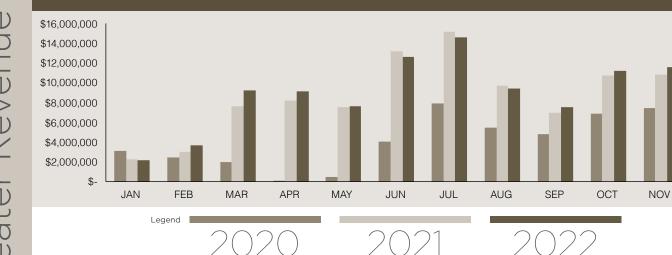

| 2022  |                |          |
|-------|----------------|----------|
| Month | Gross Business | % Change |
| JAN   | \$ 2,121,259   | -3%      |
| FEB   | \$ 3,675,651   | 21%      |
| MAR   | \$ 9,222,737   | 20%      |
| APR   | \$ 9,097,264   | 12%      |
| MAY   | \$ 7,605,692   | 1%       |
| JUN   | \$ 12,607,393  | -5%      |
| JUL   | \$ 14,633,012  | -4%      |
| AUG   | \$ 9,438,274   | -3%      |
| SEP   | \$ 7,566,118   | 9%       |
| OCT   | \$ 11,181,391  | 4%       |
| NOV   | \$ 11,538,230  | 7%       |
| DEC   | \$ 13,865,967  | 3%       |
| TOTAL | \$ 112,552,988 | 4%       |
|       |                |          |

| Gross Business | % Change                                                                                                                                                                                          |
|----------------|---------------------------------------------------------------------------------------------------------------------------------------------------------------------------------------------------|
| \$ 2,194,571   | -29                                                                                                                                                                                               |
| \$ 3,025,967   | 24                                                                                                                                                                                                |
| \$ 7,660,950   | 285                                                                                                                                                                                               |
| \$ 8,146,549   | 43,226                                                                                                                                                                                            |
| \$ 7,554,754   | 1550                                                                                                                                                                                              |
| \$ 13,225,727  | 227                                                                                                                                                                                               |
| \$ 15,168,448  | 93                                                                                                                                                                                                |
| \$ 9,693,038   | 78                                                                                                                                                                                                |
| \$ 6,970,260   | 45                                                                                                                                                                                                |
| \$ 10,768,823  | 56                                                                                                                                                                                                |
| \$ 10,831,610  | 46                                                                                                                                                                                                |
| \$ 13,408,462  | 49                                                                                                                                                                                                |
| \$ 108,649,159 | 103                                                                                                                                                                                               |
|                | \$ 2,194,571<br>\$ 3,025,967<br>\$ 7,660,950<br>\$ 8,146,549<br>\$ 7,554,754<br>\$ 13,225,727<br>\$ 15,168,448<br>\$ 9,693,038<br>\$ 6,970,260<br>\$ 10,768,823<br>\$ 10,831,610<br>\$ 13,408,462 |

DEC

| 2020* |     |              |          |
|-------|-----|--------------|----------|
| Month | Gro | oss Business | % Change |
| JAN   | \$  | 3,106,385    | 174      |
| FEB   | \$  | 2,432,400    | 13       |
| MAR   | \$  | 1,990,878    | -69      |
| APR   | \$  | 18,803       | -100     |
| MAY   | \$  | 457,938      | -93      |
| JUN   | \$  | 4,050,019    | -64      |
| JUL   | \$  | 7,876,033    | -40      |
| AUG   | \$  | 5,443,438    | -38      |
| SEP   | \$  | 4,817,471    | -25      |
| OCT   | \$  | 6,903,963    | -25      |
| NOV   | \$  | 7,430,977    | -29      |
| DEC   | \$  | 8,980,074    | -20      |
| TOTAL | \$  | 53,508,379   | -42      |