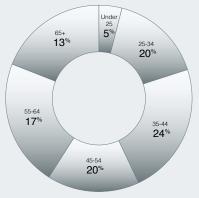

| Gender (Decision Maker) |         |
|-------------------------|---------|
| Sex                     | Percent |
| Male                    | 46%     |
| Female                  | 54%     |

| Average Age* |         |  |
|--------------|---------|--|
| Demo         | Percent |  |
| Under 25     | 4%      |  |
| 25-34        | 16%     |  |
| 35-44        | 23%     |  |
| 45-54        | 16%     |  |
| 55-64        | 22%     |  |
| 65+          | 19%     |  |