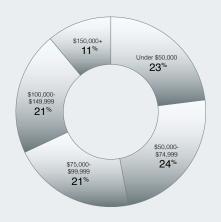

| Household Income*     |         |  |
|-----------------------|---------|--|
| Demo                  | Percent |  |
| Under \$50,000        | 23%     |  |
| \$50,000 - \$74,999   | 24%     |  |
| \$75,000 - \$99,999   | 21%     |  |
| \$100,000 - \$149,999 | 21%     |  |
| \$150,000+            | 11%     |  |