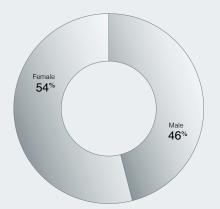

| Gender (Decision Maker) |         |
|-------------------------|---------|
| Sex                     | Percent |
| Male                    | 46%     |
| Female                  | 54%     |

| Average Age* |         |  |
|--------------|---------|--|
| Demo         | Percent |  |
| Under 25     | 4%      |  |
| 25-34        | 16%     |  |
| 35-44        | 23%     |  |
| 45-54        | 16%     |  |
| 55-64        | 22%     |  |
| 65+          | 19%     |  |